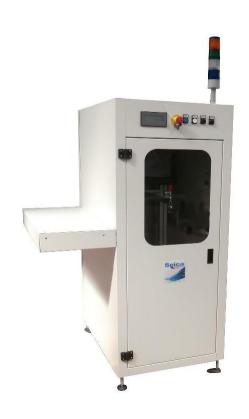

### **LOADER & UNLOADER**

Single Magazine Loader

The loader modules are used for the automatic loading of PCB's in SMD lines. Pick and Place, screen printers, reflow ovens and test systems can be interfaced with it.

Imagery for illustration purposes only. Please consult your local Seica Automation distributor for more information.