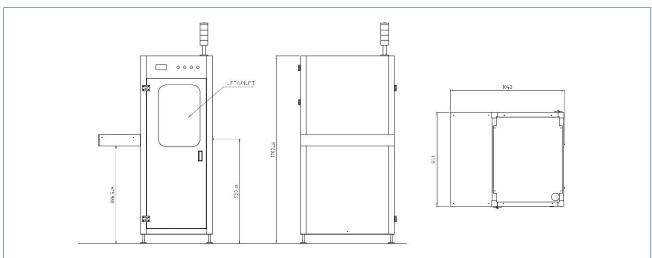

## FLEX SERIES GENERAL FEATURES

| TRANSPORT            |                                                                                       |
|----------------------|---------------------------------------------------------------------------------------|
| Height:              | 950 mm +/- 25 mm                                                                      |
| Component clearance: | Top 50 mm (80 mm on request) Bottom 30 mm (80 mm on request)                          |
| PCB edge space:      | Min. 3 mm                                                                             |
| Transfer direction:  | Left to right                                                                         |
| Operating side:      | Front of the machine                                                                  |
| Fixed Rail:          | Front of the machine                                                                  |
| Interface:           | SMEMA standard extended SMEMA Optional Fuji, Panasonic, Sanyo, Siemens, SMPI, Special |
| SMEMA cable length:  | 3 m                                                                                   |

| PANEL DIMENSION     |                            |
|---------------------|----------------------------|
| Length:             | Min. 80 mm – Max 510 mm    |
| Width:              | Min. 85 mm – Max 390 mm    |
| Optional width:     | Up to 460 mm on request    |
| Thickness:          | From 0.8 mm to 4.0 mm      |
| PCB max weight:     | 2 Kg                       |
| Max rack dimension: | 535 x 460 x 570 mm (LxWxH) |

CURRENT: 2 Ampere

AIR SUPPLY: 0,6 Mpa

WEIGHT: 70 Kg

DIMENSION LxWxH: 600x781x1.172 mm

COLOR: RAL 7035

FRAME: Aluminium profiles

All modules have ESD safe design and CE mark, each module has independent control system. Technical specification may change without any advice, please contact our representative office.