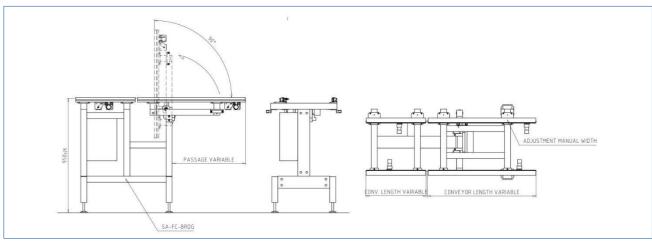

### Gate Conveyor Manual Bridge

Mainly applies to connect longer SMT lines. Structure using 2 section conveyor, lifting manual mode.

Operator can lift up angle of 90° degrees to facilitate the passage of materials, operators and personnel vehicles.

Both section (Fix& Lift Up) can be custom length.

Imagery for illustration purposes only. Please consult your local Seica Automation distributor for more information.

#### **Layout Module**

www.seica-automation.it

### FLEX SERIES GENERAL FEATURES

| TRANSPORT            |                                                                                       |
|----------------------|---------------------------------------------------------------------------------------|
| Height:              | 950 mm +/- 25 mm                                                                      |
| Component clearance: | Top 50 mm (80 mm on request) Bottom 30 mm (80 mm on request)                          |
| PCB edge space:      | Min. 3 mm                                                                             |
| Transfer direction:  | Left to right                                                                         |
| Operating side:      | Front of the machine                                                                  |
| Fixed Rail:          | Front of the machine                                                                  |
| Interface:           | SMEMA standard extended SMEMA Optional Fuji, Panasonic, Sanyo, Siemens, SMPI, Special |
| SMEMA cable length:  | 3 m                                                                                   |