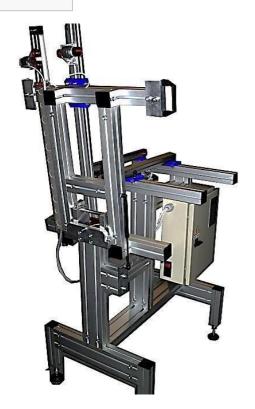

#### TRAFFIC CONVEYOR - FLIP TURN INVERTER

### Gate Conveyor Manual Bridge

Mainly applies to connect longer SMT lines. Structure using 2 section conveyor, lifting manual mode.

Operator can lift up angle of 90° degrees to facilitate the passage of materials, operators and personnel vehicles.

Both section (Fix& Lift Up) can be custom length.

Imagery for illustration purposes only. Please consult your local Seica Automation distributor for more information.