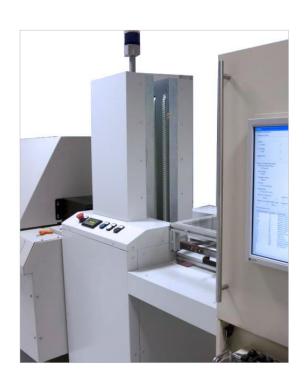

## LIFO BELT BUFFER

## LIFO Belt Buffer No Cover

LIFO Belt Buffer, up to 60 Belt Slot.

Open concept belt Transport system is used to store PCB. Easy Access.

Programmable Pitch, This open buffer is ready for G-NG PCB separation, the mini conveyors, allow a fast and precise pass through of PCBs

#### **Optional:**

• Hand crank width adjust included

Imagery for illustration purposes only. Please consult your local Seica Automation distributor for more information.