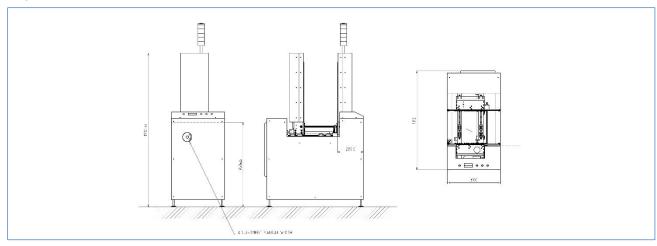

#### **Layout Module**

www.seica-automation.it

## FLEX SERIES GENERAL FEATURES

| TRANSPORT            |                                                                                          |
|----------------------|------------------------------------------------------------------------------------------|
| Height:              | 950 mm +/- 25 mm                                                                         |
| Component clearance: | Top 50 mm (80 mm on request) Bottom 30 mm (80 mm on request)                             |
| PCB edge space:      | Min. 3 mm                                                                                |
| Transfer direction:  | Left to right                                                                            |
| Operating side:      | Front of the machine                                                                     |
| Fixed Rail:          | Front of the machine                                                                     |
| Interface:           | SMEMA standard extended SMEMA<br>Optional Fuji, Panasonic, Sanyo, Siemens, SMPI, Special |
| SMEMA cable length:  | 3 m                                                                                      |

230V 50Hz 1+N+T POWER SUPPLY:

2 Ampere **CURRENT:** 

0,6 Mpa AIR SUPPLY:

120 Kg WEIGHT:

600x1.112x1.756 mm

**RAL 7035** COLOR:

FRAME: Aluminium profiles

All modules are ESD compliant and CE marked, each module has an independent control system. Technical specification may change without any advanced notice.