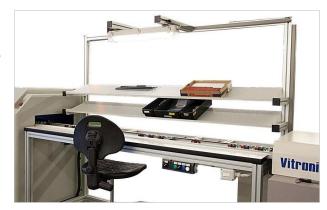

### REPAIR VERIFICATION WORKSTATION

Workstation 1.800mm (3x600mm)

Mainly used for connection between equipment and production, 3 Section of 600mm as b has function of transferring, stop board and inspection. Lite aluminum rame, Can increase the function of testing and/or manually operation.

Equipped with lighting feature, foot rest and shelf, WS3S can be set for PCB or Pallet use.

Imagery for illustration purposes only. Please consult your local Seica Automation distributor for more information.