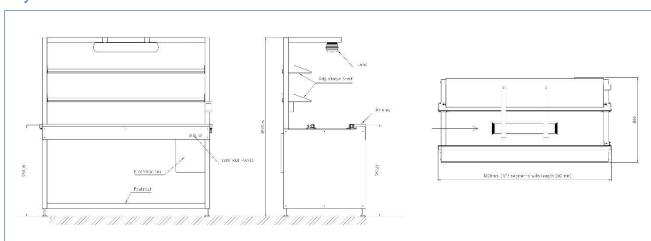

#### **Layout Module**

POWER SUPPLY: 230V 1Ph+N+G 50Hz

CURRENT: 2 Ampere

AIR SUPPLY: No Air Required

WEIGHT: 160 Kg

DIMENSION LxWxH: 1.800x880x1.889 mm

COLOR: RAL 7035

FRAME: Aluminium profiles

All modules are ESD compliant and CE marked, each module has an independent control system. Technical specification may change without any advanced notice.