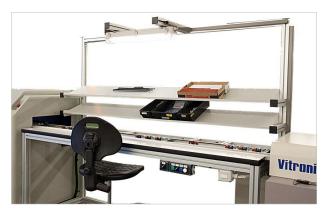

#### REPAIR VERIFICATION WORKSTATION

Workstation 1.800mm (3x600mm)

Mainly used for connection between equipment and production, 3 Section of 600mm as b has function of transferring, stop board and inspection. Lite aluminum rame, Can increase the function of testing and/or manually operation.

Equipped with lighting feature, foot rest and shelf, WS3S can be set for PCB or Pallet use.

Imagery for illustration purposes only. Please consult your local Seica Automation distributor for more information.