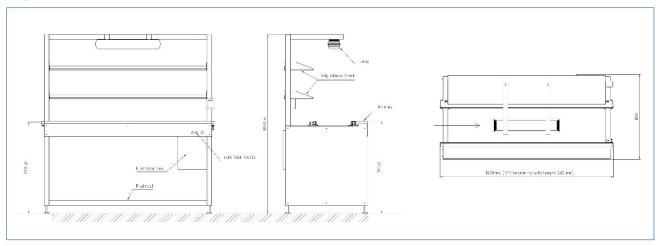

#### **Layout Module**

www.seica-automation.it

| PANEL DIMENSION |                         |
|-----------------|-------------------------|
| Length:         | Min. 80 mm – Max 510 mm |
| Width:          | Min. 85 mm – Max 390 mm |
| Optional width: | Up to 460 mm on request |
| Thickness:      | From 0.8 mm to 4.0 mm   |
| PCB max weight: | 15 Kg                   |

**POWER SUPPLY:** 230V 1Ph+N+G 50Hz

2 Ampere **CURRENT:** 

No Air Required AIR SUPPLY:

160 Kg WEIGHT:

1.800x880x1.889 mm **DIMENSION LxWxH:** 

**RAL 7035** COLOR:

Aluminium profiles FRAME:

All modules are ESD compliant and CE marked, each module has an independent control system. Technical specification may change without any advanced notice.